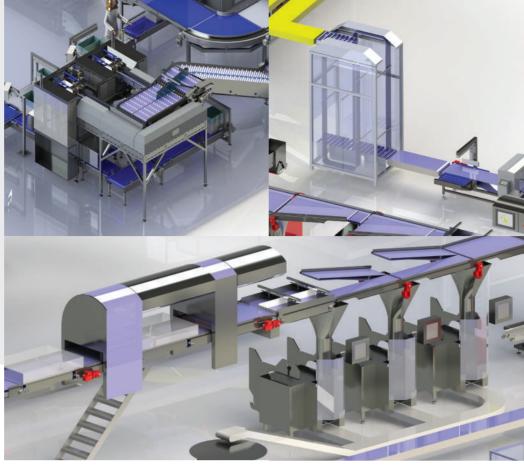

#### SEMI-AUTOMATIC PACKAGING LINE

Passionate for packaging technology and manual labour

This semi automatic packaging line combines packaging technology and manual labour for a flexible, ergonomic and cost efficient solution for packing your products into a bag in box. Packed by weight and/or manually by number, checked on metal, packed in a sealed bag and your product is ready to be shipped.

Do you need a new semi automatic packaging line? You want the new line to be as ergonomical and simple as possible with manually and bulk packaging positions.

And of course you want to see that case erecting, bag placing and box closing is fully automated. Together with you we'll find the perfect solution for your business.

### **FULL AUTOMATIC PACKAGING LINE**

Passionate for combining packaging and camera technology for a full automatic solution

This complete packaging line offers a full automatic, flexible and cost efficient solution for packing your products into a bag in box. Checking on metal and/ or quality, counted in big or small batches, all to your specific needs and wishes.

It provides you the exact amount of quality checked

products in a closed bag in box, ready to be shipped. The only thing you have to do is feeding the line with your products straight from the freezer, blanks and prefabricated bags. Together with you we'll find the perfect solution for your business.