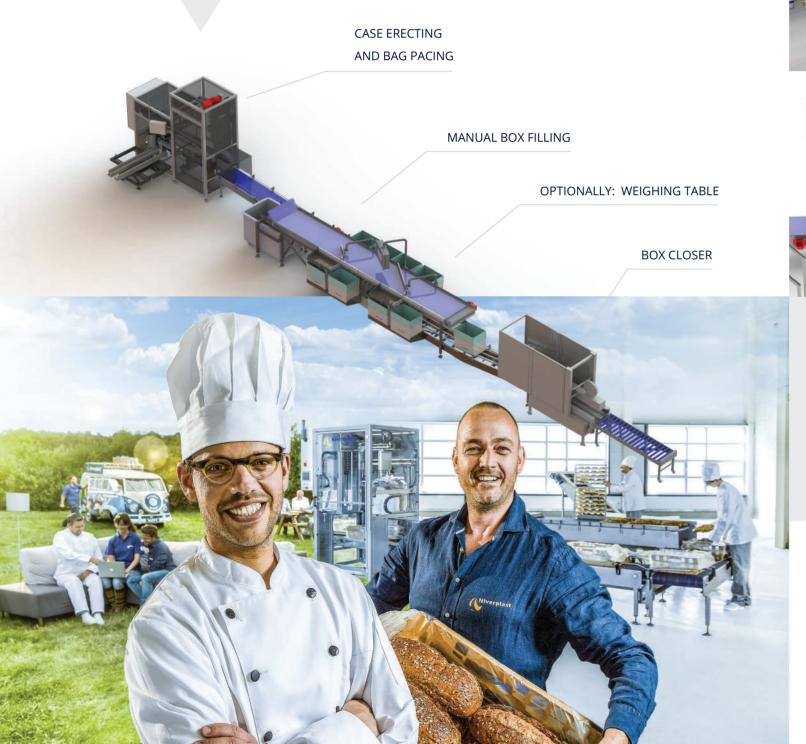

#### SEMI-AUTOMATIC PACKAGING LINE

Passionate for packaging technology and manual labour

This semi automatic packaging line combines packaging technology and manual labour for a flexible, ergonomic and cost efficient solution for packing your products into a bag in box. Packed by weight and/or manually by number, checked on metal, packed in a sealed bag and your product is ready to be shipped.

Do you need a new semi automatic packaging line? You want the new line to be as ergonomical and simple as possible with manually and bulk packaging positions.

And of course you want to see that case erecting, bag placing and box closing is fully automated. Together with you we'll find the perfect solution for your business.