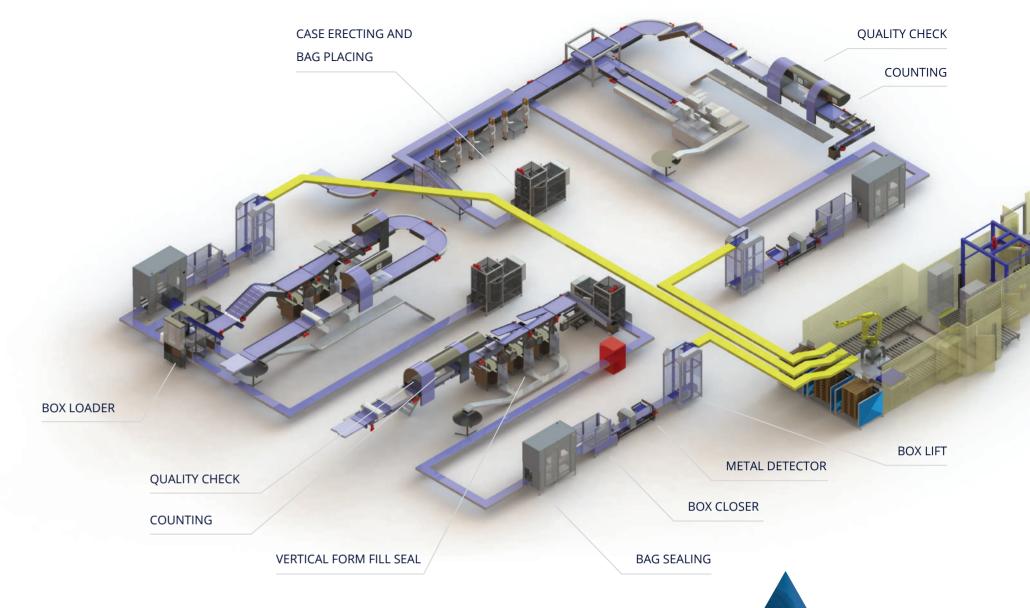

# **FEATURES & BENEFITS**

- Checks your products on metal and visually on quality
- Rejected products are discharged from the product flow
- Confirmed products will pass and visually be counted, separated into batches and packed into a bag in box – this with minimal dropping height to protect your product
- The camera technology offers great flexibility in product sizes and shapes
- Capacity: up to 100.000 pcs/hr
- A central control system and visualisation of warnings and functions makes the line simple and easy to operate

### **FULL AUTOMATIC PACKAGING LINE**

Passionate for combining packaging and camera technology for a full automatic solution

This complete packaging line offers a full automatic, flexible and cost efficient solution for packing your products into a bag in box. Checking on metal and/ or quality, counted in big or small batches, all to your specific needs and wishes.

It provides you the exact amount of quality checked

products in a closed bag in box, ready to be shipped. The only thing you have to do is feeding the line with your products straight from the freezer, blanks and prefabricated bags. Together with you we'll find the perfect solution for your business.